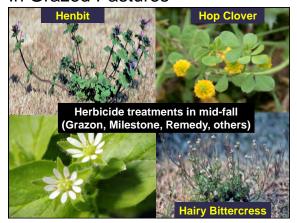

2,4-D                         | various         | Р       |
| 2,4-D + dicamba               | Weedmaster      | F       |
| 2,4-D + picloram              | Grazon P + D    | G-E     |
| 2,4-D + triclopyr             | Crossbow        | P-F     |
| aminopyralid                  | Milestone       | Е       |
| aminopyralid + 2,4-D          | GrazonNext      | Е       |
| dicamba                       | Banvel, Clarity | G       |
| metsulfuron                   | Cimaron, others | Р       |
| metsulfuron + chlorsulfuron   | Cimarron Plus   | P-F     |
| metsulfuron + 2,4-D + dicamba | Cimarron Max    | P-F     |
| picloram + fluroxypyr         | Surmount        | Е       |
| triclopyr                     | Remedy          | F       |











Weed Management Strategies In Grazed Pastures



Dr. Patrick McCullough Assoc. Prof. and Est. Weed Scientist















School

Weed Management Strategies In Grazed Pastures



Dr. Patrick McCullough Assoc. Prof. and Est. Weed Scientist