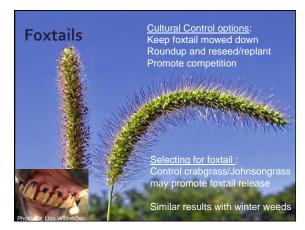

# Recommendations for Annual Foxtail Control

- Bermudagrass
  - PRE: Prowl
- POST: Pastora, Impose in early spring. Impose for late-season control
- Legumes (depending on species see PCH)
  - POST: Poast, SelectMax, Impose, Raptor, Pursuit
- Bahiagrass
- PRE: Prowl
- POST: No options, mowing and cultural practices are critica