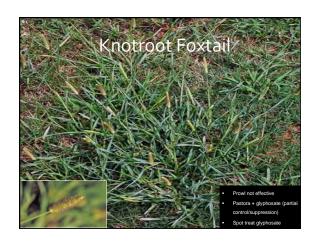

# Recommendations for Annual Foxtail Control

- Bermudagrass
  - PRE: Prowl
- POST: Pastora, Impose in early spring. Impose for late-season control
- Legumes (depending on species see PCH)
  - POST: Poast, SelectMax, Impose, Raptor, Pursuit
- Bahiagrass
- PRE: Prowl
- POST: No options, mowing and cultural practices are critica