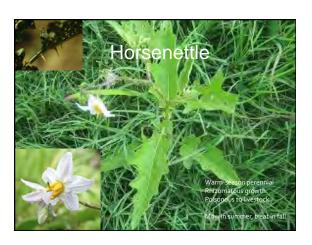

Weed Management Strategies In Grazed Pastures

Dr. Patrick McCullough Assoc. Prof. and Est. Weed Scientist

| Horsenettle Control           |                 |         |
|-------------------------------|-----------------|---------|
| Common Name                   | Trade Name      | Control |
| 2,4-D                         | various         | Р       |
| 2,4-D + dicamba               | Weedmaster      | F       |
| 2,4-D + picloram              | Grazon P + D    | G-E     |
| 2,4-D + triclopyr             | Crossbow        | P-F     |
| aminopyralid                  | Milestone       | Е       |
| aminopyralid + 2,4-D          | GrazonNext      | Е       |
| dicamba                       | Banvel, Clarity | G       |
| metsulfuron                   | Cimaron, others | Р       |
| metsulfuron + chlorsulfuron   | Cimarron Plus   | P-F     |
| metsulfuron + 2,4-D + dicamba | Cimarron Max    | P-F     |
| picloram + fluroxypyr         | Surmount        | Е       |
| triclopyr                     | Remedy          | F       |