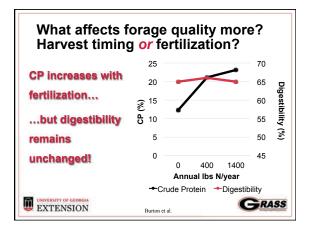

| Factor             | Recommendation                                                                      |
|--------------------|-------------------------------------------------------------------------------------|
| Plant maturity     | Cut at optimum time for your species.                                               |
| Forage species     | Use the highest-quality species that will persist in your environment.              |
| Bale storage       | Protect bales from rainfall and weathering during storage (i.e., barn, tarp, etc.). |
| Rain during curing | Avoid cutting if significant rainfall (> 0.50 inches) is predicted during curing.   |
| Moisture at baling | Allow forage to dry to the appropriate moisture.                                    |
| Variety            | Use varieties that have proven to be higher in quality.                             |
| Fertilization      | Provide fertilizer based on soil test recommendations.                              |
| Fertilization      | Provide fertilizer based on soil test recommendatio                                 |