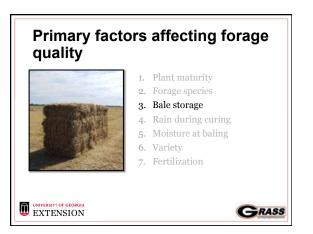

| Factor             | Recommendation                                                                      |
|--------------------|-------------------------------------------------------------------------------------|
| Plant maturity     | Cut at optimum time for your species.                                               |
| Forage species     | Use the highest-quality species that will persist in your environment.              |
| Bale storage       | Protect bales from rainfall and weathering during storage (i.e., barn, tarp, etc.). |
| Rain during curing | Avoid cutting if significant rainfall (> 0.50 inches) is predicted during curing.   |
| Moisture at baling | Allow forage to dry to the appropriate moisture.                                    |
| Variety            | Use varieties that have proven to be higher in quality.                             |
| Fertilization      | Provide fertilizer based on soil test recommendations.                              |
| Fertilization      | Provide fertilizer based on soil test recommendatio                                 |