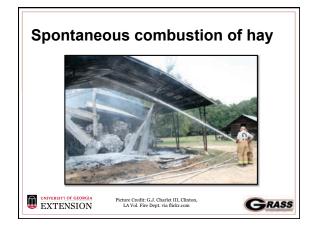

## 2019 Baleage and Silage Short Course:

Improving Forage Quality

## Dr. Lisa Baxter UGA Post-Doctoral Associate & Forage Agronomist











www.georglaforages.com





Improving Forage Quality

Dr. Lisa Baxter UGA Post-Doctoral Associate & Forage Agronomist















## 2019 Baleage and Silage Short Course:

Improving Forage Quality

Dr. Lisa Baxter UGA Post-Doctoral Associate & Forage Agronomist















## 2019 Baleage and Silage Short Course:

Improving Forage Quality

Dr. Lisa Baxter UGA Post-Doctoral Associate & Forage Agronomist











www.georglaforages.com





Dr. Lisa Baxter UGA Post-Doctoral Associate & Forage Agronomist





| Factor             | Recommendation                                                                      |
|--------------------|-------------------------------------------------------------------------------------|
| Plant maturity     | Cut at optimum time for your species.                                               |
| Forage species     | Use the highest-quality species that will persist in your environment.              |
| Bale storage       | Protect bales from rainfall and weathering during storage (i.e., barn, tarp, etc.). |
| Rain during curing | Avoid cutting if significant rainfall (> 0.50 inches) is predicted during curing.   |
| Moisture at baling | Allow forage to dry