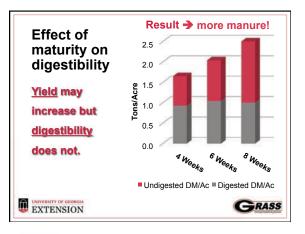

| Factor             | Recommendation                                                                      |
|--------------------|-------------------------------------------------------------------------------------|
| Plant maturity     | Cut at optimum time for your species.                                               |
| Forage species     | Use the highest-quality species that will persist in your environment.              |
| Bale storage       | Protect bales from rainfall and weathering during storage (i.e., barn, tarp, etc.). |
| Rain during curing | Avoid cutting if significant rainfall (> 0.50 inches) is predicted during curing.   |
| Moisture at baling | Allow forage to dry to the appropriate moisture.                                    |
| Variety            | Use varieties that have proven to be higher in quality.                             |
| Fertilization      | Provide fertilizer based on soil test recommendations.                              |
| Fertilization      | Provide fertilizer based on soil test recommendatio                                 |