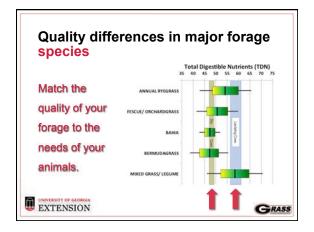

## 2019 Baleage and Silage Short Course:

Improving Forage Quality

## 2019 Baleage and Silage Short Course:

Improving Forage Quality

Dr. Lisa Baxter UGA Post-Doctoral Associate & Forage Agronomist

## 2019 Baleage and Silage Short Course:

Improving Forage Quality

Dr. Lisa Baxter UGA Post-Doctoral Associate & Forage Agronomist

www.georglaforages.com

Dr. Lisa Baxter UGA Post-Doctoral Associate & Forage Agronomist