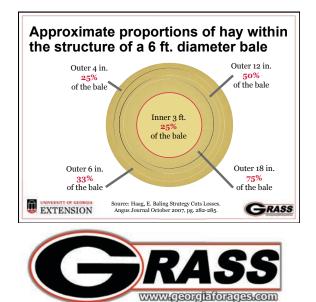

| Factor             | Recommendation                                                                      |
|--------------------|-------------------------------------------------------------------------------------|
| Plant maturity     | Cut at optimum time for your species.                                               |
| Forage species     | Use the highest-quality species that will persist in your environment.              |
| Bale storage       | Protect bales from rainfall and weathering during storage (i.e., barn, tarp, etc.). |
| Rain during curing | Avoid cutting if significant rainfall (> 0.50 inches) is predicted during curing.   |
| Moisture at baling | Allow forage to dry to the appropriate moisture.                                    |
| Variety            | Use varieties that have proven to be higher in quality.                             |
| Fertilization      | Provide fertilizer based on soil test recommendations.                              |
| Fertilization      | Provide fertilizer based on soil test recommendatio                                 |