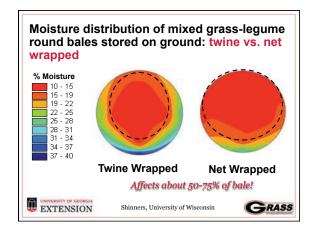

| Factor             | Recommendation                                                                      |
|--------------------|-------------------------------------------------------------------------------------|
| Plant maturity     | Cut at optimum time for your species.                                               |
| Forage species     | Use the highest-quality species that will persist in your environment.              |
| Bale storage       | Protect bales from rainfall and weathering during storage (i.e., barn, tarp, etc.). |
| Rain during curing | Avoid cutting if significant rainfall (> 0.50 inches) is predicted during curing.   |
| Moisture at baling | Allow forage to dry to the appropriate moisture.                                    |
| Variety            | Use varieties that have proven to be higher in quality.                             |
| Fertilization      | Provide fertilizer based on soil test recommendations.                              |
| Fertilization      | Provide fertilizer based on soil test recommendatio                                 |