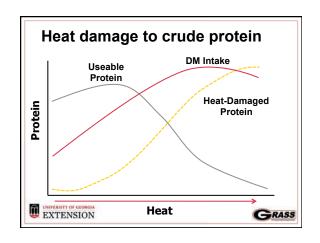

## 2019 Baleage and Silage Short Course:

Improving Forage Quality

## Dr. Lisa Baxter UGA Post-Doctoral Associate & Forage Agronomist











www.georglaforages.com





Improving Forage Quality

Dr. Lisa Baxter UGA Post-Doctoral Associate & Forage Agronomist















## 2019 Baleage and Silage Short Course:

Improving Forage Quality

Dr. Lisa Baxter UGA Post-Doctoral Associate & Forage Agronomist















## 2019 Baleage and Silage Short Course:

Improving Forage Quality

Dr. Lisa Baxter UGA Post-Doctoral Associate & Forage Agronomist











www.georglaforages.com





Dr. Lisa Baxter UGA Post-Doctoral Associate & Forage Agronomist





| Factor             | Recommendation                                                                      |
|--------------------|-------------------------------------------------------------------------------------|
| Plant maturity     | Cut at optimum time for your species.                                               |
| Forage species     | Use the highest-quality species that will persist in your environment.              |
| Bale storage       | Protect bales from rainfall and weathering during storage (i.e., barn, tarp, etc.). |
| Rain during curing | Avoid cutting if significant rainfall (> 0.50 inches) is predicted during curing.   |
| Moisture at baling | Allow forage to dry to