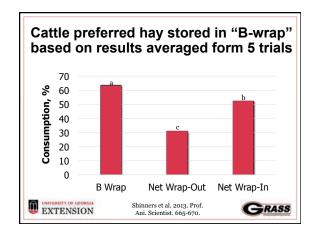

| Factor             | Recommendation                                                                      |
|--------------------|-------------------------------------------------------------------------------------|
| Plant maturity     | Cut at optimum time for your species.                                               |
| Forage species     | Use the highest-quality species that will persist in your environment.              |
| Bale storage       | Protect bales from rainfall and weathering during storage (i.e., barn, tarp, etc.). |
| Rain during curing | Avoid cutting if significant rainfall (> 0.50 inches) is predicted during curing.   |
| Moisture at baling | Allow forage to dry to the appropriate moisture.                                    |
| Variety            | Use varieties that have proven to be higher in quality.                             |
| Fertilization      | Provide fertilizer based on soil test recommendations.                              |
| Fertilization      | Provide fertilizer based on soil test recommendatio                                 |