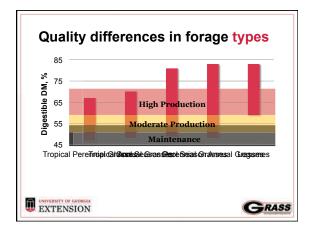

| Factor             | Recommendation                                                                      |
|--------------------|-------------------------------------------------------------------------------------|
| Plant maturity     | Cut at optimum time for your species.                                               |
| Forage species     | Use the highest-quality species that will persist in your environment.              |
| Bale storage       | Protect bales from rainfall and weathering during storage (i.e., barn, tarp, etc.). |
| Rain during curing | Avoid cutting if significant rainfall (> 0.50 inches) is predicted during curing.   |
| Moisture at baling | Allow forage to dry to the appropriate moisture.                                    |
| Variety            | Use varieties that have proven to be higher in quality.                             |
| Fertilization      | Provide fertilizer based on soil test recommendations.                              |
| Fertilization      | Provide fertilizer based on soil test recommendatio                                 |