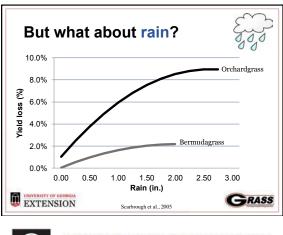

| Factor             | Recommendation                                                                      |
|--------------------|-------------------------------------------------------------------------------------|
| Plant maturity     | Cut at optimum time for your species.                                               |
| Forage species     | Use the highest-quality species that will persist in your environment.              |
| Bale storage       | Protect bales from rainfall and weathering during storage (i.e., barn, tarp, etc.). |
| Rain during curing | Avoid cutting if significant rainfall (> 0.50 inches) is predicted during curing.   |
| Moisture at baling | Allow forage to dry to the appropriate moisture.                                    |
| Variety            | Use varieties that have proven to be higher in quality.                             |
| Fertilization      | Provide fertilizer based on soil test recommendations.                              |
| Fertilization      | Provide fertilizer based on soil test recommendatio                                 |