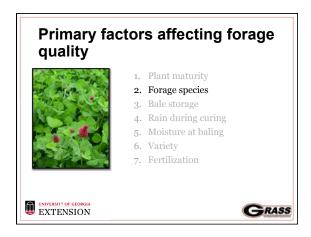

| Factor             | Recommendation                                                                      |
|--------------------|-------------------------------------------------------------------------------------|
| Plant maturity     | Cut at optimum time for your species.                                               |
| Forage species     | Use the highest-quality species that will persist in your environment.              |
| Bale storage       | Protect bales from rainfall and weathering during storage (i.e., barn, tarp, etc.). |
| Rain during curing | Avoid cutting if significant rainfall (> 0.50 inches) is predicted during curing.   |
| Moisture at baling | Allow forage to dry to the appropriate moisture.                                    |
| Variety            | Use varieties that have proven to be higher in quality.                             |
| Fertilization      | Provide fertilizer based on soil test recommendations.                              |
| Fertilization      | Provide fertilizer based on soil test recommendatio                                 |