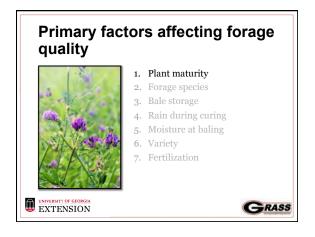

| Factor             | Recommendation                                                                      |
|--------------------|-------------------------------------------------------------------------------------|
| Plant maturity     | Cut at optimum time for your species.                                               |
| Forage species     | Use the highest-quality species that will persist in your environment.              |
| Bale storage       | Protect bales from rainfall and weathering during storage (i.e., barn, tarp, etc.). |
| Rain during curing | Avoid cutting if significant rainfall (> 0.50 inches) is predicted during curing.   |
| Moisture at baling | Allow forage to dry to the appropriate moisture.                                    |
| Variety            | Use varieties that have proven to be higher in quality.                             |
| Fertilization      | Provide fertilizer based on soil test recommendations.                              |
| Fertilization      | Provide fertilizer based on soil test recommendatio                                 |