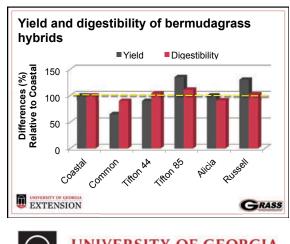

| Factor             | Recommendation                                                                      |
|--------------------|-------------------------------------------------------------------------------------|
| Plant maturity     | Cut at optimum time for your species.                                               |
| Forage species     | Use the highest-quality species that will persist in your environment.              |
| Bale storage       | Protect bales from rainfall and weathering during storage (i.e., barn, tarp, etc.). |
| Rain during curing | Avoid cutting if significant rainfall (> 0.50 inches) is predicted during curing.   |
| Moisture at baling | Allow forage to dry to the appropriate moisture.                                    |
| Variety            | Use varieties that have proven to be higher in quality.                             |
| Fertilization      | Provide fertilizer based on soil test recommendations.                              |
| Fertilization      | Provide fertilizer based on soil test recommendatio                                 |