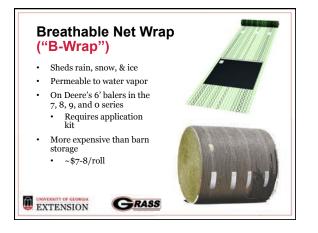

| Factor             | Recommendation                                                                      |
|--------------------|-------------------------------------------------------------------------------------|
| Plant maturity     | Cut at optimum time for your species.                                               |
| Forage species     | Use the highest-quality species that will persist in your environment.              |
| Bale storage       | Protect bales from rainfall and weathering during storage (i.e., barn, tarp, etc.). |
| Rain during curing | Avoid cutting if significant rainfall (> 0.50 inches) is predicted during curing.   |
| Moisture at baling | Allow forage to dry to the appropriate moisture.                                    |
| Variety            | Use varieties that have proven to be higher in quality.                             |
| Fertilization      | Provide fertilizer based on soil test recommendations.                              |
| Fertilization      | Provide fertilizer based on soil test recommendatio                                 |