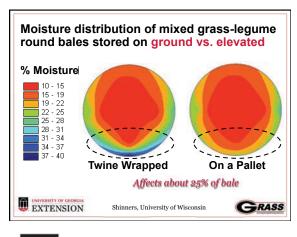

| Factor             | Recommendation                                                                      |
|--------------------|-------------------------------------------------------------------------------------|
| Plant maturity     | Cut at optimum time for your species.                                               |
| Forage species     | Use the highest-quality species that will persist in your environment.              |
| Bale storage       | Protect bales from rainfall and weathering during storage (i.e., barn, tarp, etc.). |
| Rain during curing | Avoid cutting if significant rainfall (> 0.50 inches) is predicted during curing.   |
| Moisture at baling | Allow forage to dry to the appropriate moisture.                                    |
| Variety            | Use varieties that have proven to be higher in quality.                             |
| Fertilization      | Provide fertilizer based on soil test recommendations.                              |
| Fertilization      | Provide fertilizer based on soil test recommendatio                                 |