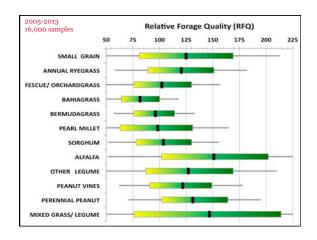

## 2019 Baleage and Silage Short Course:

Improving Forage Quality

## Dr. Lisa Baxter UGA Post-Doctoral Associate & Forage Agronomist











www.georglaforages.com





Improving Forage Quality

Dr. Lisa Baxter UGA Post-Doctoral Associate & Forage Agronomist















## 2019 Baleage and Silage Short Course:

Improving Forage Quality

Dr. Lisa Baxter UGA Post-Doctoral Associate & Forage Agronomist















## 2019 Baleage and Silage Short Course:

Improving Forage Quality

Dr. Lisa Baxter UGA Post-Doctoral Associate & Forage Agronomist











www.georglaforages.com





Dr. Lisa Baxter UGA Post-Doctoral Associate & Forage Agronomist





| Factor             | Recommendation                                                                      |
|--------------------|-------------------------------------------------------------------------------------|
| Plant maturity     | Cut at optimum time for your sp