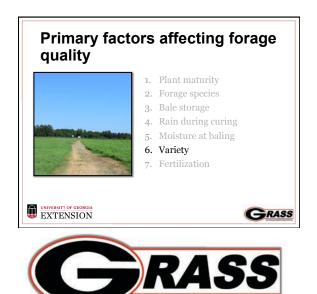

| Factor             | Recommendation                                                                      |
|--------------------|-------------------------------------------------------------------------------------|
| Plant maturity     | Cut at optimum time for your species.                                               |
| Forage species     | Use the highest-quality species that will persist in your environment.              |
| Bale storage       | Protect bales from rainfall and weathering during storage (i.e., barn, tarp, etc.). |
| Rain during curing | Avoid cutting if significant rainfall (> 0.50 inches) is predicted during curing.   |
| Moisture at baling | Allow forage to dry to the appropriate moisture.                                    |
| Variety            | Use varieties that have proven to be higher in quality.                             |
| Fertilization      | Provide fertilizer based on soil test recommendations.                              |
| Fertilization      | Provide fertilizer based on soil test recommendatio                                 |