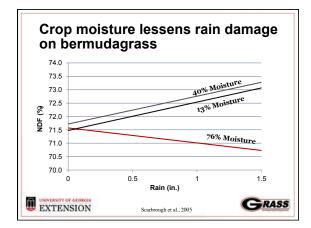

| Factor             | Recommendation                                                                      |
|--------------------|-------------------------------------------------------------------------------------|
| Plant maturity     | Cut at optimum time for your species.                                               |
| Forage species     | Use the highest-quality species that will persist in your environment.              |
| Bale storage       | Protect bales from rainfall and weathering during storage (i.e., barn, tarp, etc.). |
| Rain during curing | Avoid cutting if significant rainfall (> 0.50 inches) is predicted during curing.   |
| Moisture at baling | Allow forage to dry to the appropriate moisture.                                    |
| Variety            | Use varieties that have proven to be higher in quality.                             |
| Fertilization      | Provide fertilizer based on soil test recommendations.                              |
| Fertilization      | Provide fertilizer based on soil test recommendatio                                 |