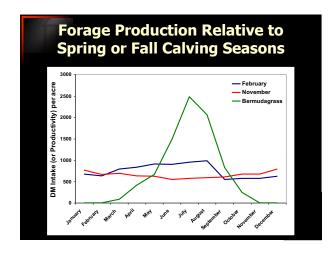

| Forage Yield of Selected<br>Forages in Georgia |               |
|------------------------------------------------|---------------|
| Forage Crop                                    | Typical Yield |
|                                                | (lbs DM/acre) |
| Tall fescue                                    | 7,000-10,000  |
| Alfalfa                                        | 10,000-14,000 |
| Ann. ryegrass                                  | 8,000-14,000  |
| Small grains                                   | 5,000-8,000   |
| Bermudagrass, Common                           | 7,000-10,000  |
| Bermudagrass, Coastal                          | 12,000-15,000 |
| Bermudagrass, Tifton 85                        | 14,000-22,000 |
| Bahiagrass                                     | 10,000-16,000 |
| Sorghum x Sudangrass                           | 9,000-20,000  |
| Pearl Millet                                   | 8,000-13,000  |