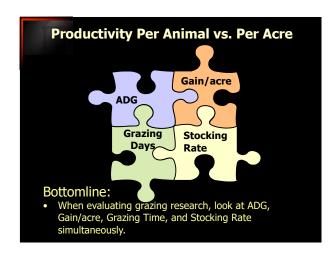

| 8,000-14,000  |
| Small grains                                   | 5,000-8,000   |
| Bermudagrass, Common                           | 7,000-10,000  |
| Bermudagrass, Coastal                          | 12,000-15,000 |
| Bermudagrass, Tifton 85                        | 14,000-22,000 |
| Bahiagrass                                     | 10,000-16,000 |
| Sorghum x Sudangrass                           | 9,000-20,000  |
| Pearl Millet                                   | 8,000-13,000  |

Dr. Dennis Hancock Professor and Forage Extension Specialist















Dr. Dennis Hancock Professor and Forage Extension Specialist















Dr. Dennis Hancock Professor and Forage Extension Specialist















Dr. Dennis Hancock Professor and Forage Extension Specialist















Dr. Dennis Hancock Professor and Forage Extension Specialist















Dr. Dennis Hancock Professor and Forage Extension Specialist