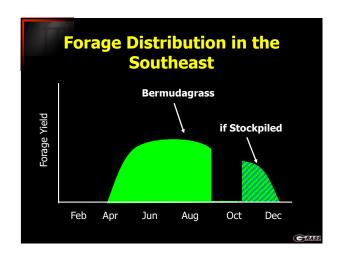

| 7,000-10,000  |
| Alfalfa                                        | 10,000-14,000 |
| Ann. ryegrass                                  | 8,000-14,000  |
| Small grains                                   | 5,000-8,000   |
| Bermudagrass, Common                           | 7,000-10,000  |
| Bermudagrass, Coastal                          | 12,000-15,000 |
| Bermudagrass, Tifton 85                        | 14,000-22,000 |
| Bahiagrass                                     | 10,000-16,000 |
| Sorghum x Sudangrass                           | 9,000-20,000  |
| Pearl Millet                                   | 8,000-13,000  |

Dr. Dennis Hancock Professor and Forage Extension Specialist















Dr. Dennis Hancock Professor and Forage Extension Specialist















Dr. Dennis Hancock Professor and Forage Extension Specialist















Dr. Dennis Hancock Professor and Forage Extension Specialist















Dr. Dennis Hancock Professor and Forage Extension Specialist















Dr. Dennis Hancock Professor and Forage Extension Specialist