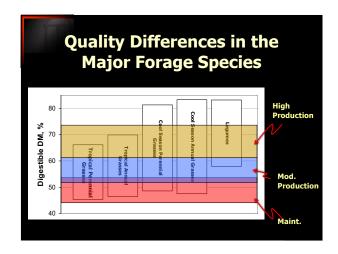

| Forage Yield of Selected<br>Forages in Georgia |               |
|------------------------------------------------|---------------|
| Forage Crop                                    | Typical Yield |
|                                                | (lbs DM/acre) |
| Tall fescue                                    | 7,000-10,000  |
| Alfalfa                                        | 10,000-14,000 |
| Ann. ryegrass                                  | 8,000-14,000  |
| Small grains                                   | 5,000-8,000   |
| Bermudagrass, Common                           | 7,000-10,000  |
| Bermudagrass, Coastal                          | 12,000-15,000 |
| Bermudagrass, Tifton 85                        | 14,000-22,000 |
| Bahiagrass                                     | 10,000-16,