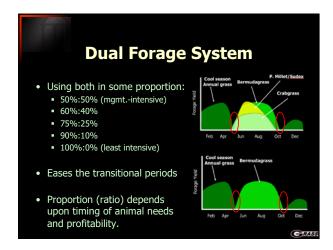

| Forage Yield of Selected<br>Forages in Georgia |               |
|------------------------------------------------|---------------|
| Forage Crop                                    | Typical Yield |
|                                                | (lbs DM/acre) |
| Tall fescue                                    | 7,000-10,000  |
| Alfalfa                                        | 10,000-14,000 |
| Ann. ryegrass                                  | 8,000-14,000  |
| Small grains                                   | 5,000-8,000   |
| Bermudagrass, Common                           | 7,000-10,000  |
| Bermudagrass, Coastal                          | 12,000-15,000 |
| Bermudagrass, Tifton 85                        | 14,000-22,000 |
| Bahiagrass                                     | 10,000-16,000 |
| Sorghum x Sudangrass                           | 9,000-20,000  |
| Pearl Millet                                   | 8,000-13,000  |