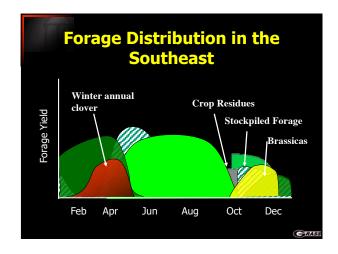

| 10,000-14,000 |
| Ann. ryegrass                                  | 8,000-14,000  |
| Small grains                                   | 5,000-8,000   |
| Bermudagrass, Common                           | 7,000-10,000  |
| Bermudagrass, Coastal                          | 12,000-15,000 |
| Bermudagrass, Tifton 85                        | 14,000-22,000 |
| Bahiagrass                                     | 10,000-16,000 |
| Sorghum x Sudangrass                           | 9,000-20,000  |
| Pearl Millet                                   | 8,000-13,000  |

Dr. Dennis Hancock Professor and Forage Extension Specialist















Dr. Dennis Hancock Professor and Forage Extension Specialist















Dr. Dennis Hancock Professor and Forage Extension Specialist















Dr. Dennis Hancock Professor and Forage Extension Specialist















Dr. Dennis Hancock Professor and Forage Extension Specialist















Dr. Dennis Hancock Professor and Forage Extension Specialist