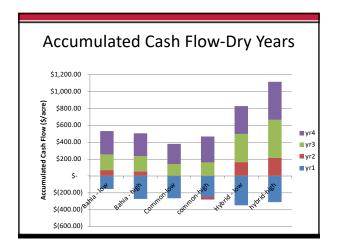

| 5,000-8,000   |
| Bermudagrass, Common                           | 7,000-10,000  |
| Bermudagrass, Coastal                          | 12,000-15,000 |
| Bermudagrass, Tifton 85                        | 14,000-22,000 |
| Bahiagrass                                     | 10,000-16,000 |
| Sorghum x Sudangrass                           | 9,000-20,000  |
| Pearl Millet                                   | 8,000-13,000  |

Dr. Dennis Hancock Professor and Forage Extension Specialist















Dr. Dennis Hancock Professor and Forage Extension Specialist















Dr. Dennis Hancock Professor and Forage Extension Specialist















Dr. Dennis Hancock Professor and Forage Extension Specialist















Dr. Dennis Hancock Professor and Forage Extension Specialist















Dr. Dennis Hancock Professor and Forage Extension Specialist