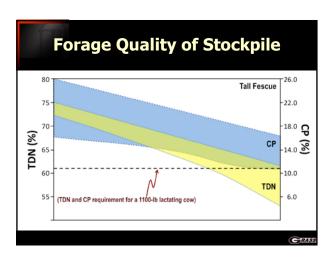

| 7,000-10,000  |
| Alfalfa                                        | 10,000-14,000 |
| Ann. ryegrass                                  | 8,000-14,000  |
| Small grains                                   | 5,000-8,000   |
| Bermudagrass, Common                           | 7,000-10,000  |
| Bermudagrass, Coastal                          | 12,000-15,000 |
| Bermudagrass, Tifton 85                        | 14,000-22,000 |
| Bahiagrass                                     | 10,000-16,000 |
| Sorghum x Sudangrass                           | 9,000-20,000  |
| Pearl Millet                                   | 8,000-13,000  |

Dr. Dennis Hancock Professor and Forage Extension Specialist















Dr. Dennis Hancock Professor and Forage Extension Specialist















Dr. Dennis Hancock Professor and Forage Extension Specialist















Dr. Dennis Hancock Professor and Forage Extension Specialist















Dr. Dennis Hancock Professor and Forage Extension Specialist















Dr. Dennis Hancock Professor and Forage Extension Specialist