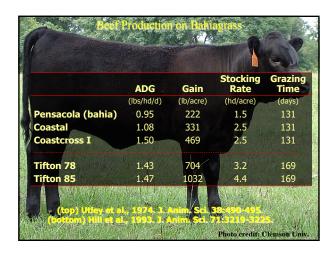

| 5,000-8,000   |
| Bermudagrass, Common                           | 7,000-10,000  |
| Bermudagrass, Coastal                          | 12,000-15,000 |
| Bermudagrass, Tifton 85                        | 14,000-22,000 |
| Bahiagrass                                     | 10,000-16,000 |
| Sorghum x Sudangrass                           | 9,000-20,000  |
| Pearl Millet                                   | 8,000-13,000  |

Dr. Dennis Hancock Professor and Forage Extension Specialist















Dr. Dennis Hancock Professor and Forage Extension Specialist















Dr. Dennis Hancock Professor and Forage Extension Specialist















Dr. Dennis Hancock Professor and Forage Extension Specialist















Dr. Dennis Hancock Professor and Forage Extension Specialist















Dr. Dennis Hancock Professor and Forage Extension Specialist