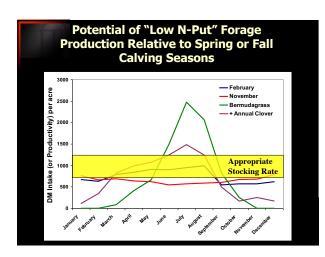

| Forage Yield of Selected<br>Forages in Georgia |               |
|------------------------------------------------|---------------|
| Forage Crop                                    | Typical Yield |
|                                                | (lbs DM/acre) |
| Tall fescue                                    | 7,000-10,000  |
| Alfalfa                                        | 10,000-14,000 |
| Ann. ryegrass                                  | 8,000-14,000  |
| Small grains                                   | 5,000-8,000   |
| Bermudagrass, Common                           | 7,000-10,000  |
| Bermudagrass, Coastal                          | 12,000-15,000 |
| Bermudagrass, Tifton 85                        | 14,000-22,000 |
| Bahiagrass                                     | 10,000-16,000 |
| Sorghum x Sudangrass                           | 9,000-20,000  |
| Pearl Millet                                   | 8,000-13,000  |