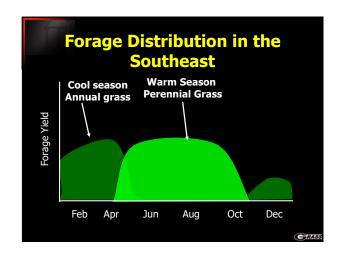

| Forage Yield of Selected<br>Forages in Georgia |               |
|------------------------------------------------|---------------|
| Forage Crop                                    | Typical Yield |
|                                                | (lbs DM/acre) |
| Tall fescue                                    | 7,000-10,000  |
| Alfalfa                                        | 10,000-14,000 |
| Ann. ryegrass                                  | 8,000-14,000  |
| Small grains                                   | 5,000-8,000   |
| Bermudagrass, Common                           | 7,000-10,000  |
| Bermudagrass, Coastal                          | 12,000-15,000 |
| Bermudagrass, Tifton 85                        | 14,000-22,000 |
| Bahiagrass                                     | 10,000-16,000 |
| Sorghum x Sudangrass                           | 9,000-20,000  |
| Pearl Millet                                   | 8,000-13,000  |