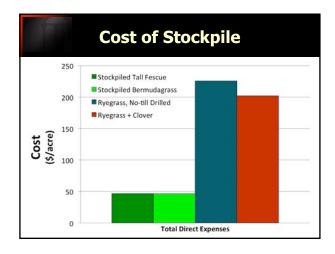

| 10,000-14,000 |
| Ann. ryegrass                                  | 8,000-14,000  |
| Small grains                                   | 5,000-8,000   |
| Bermudagrass, Common                           | 7,000-10,000  |
| Bermudagrass, Coastal                          | 12,000-15,000 |
| Bermudagrass, Tifton 85                        | 14,000-22,000 |
| Bahiagrass                                     | 10,000-16,000 |
| Sorghum x Sudangrass                           | 9,000-20,000  |
| Pearl Millet                                   | 8,000-13,000  |

Dr. Dennis Hancock Professor and Forage Extension Specialist















Dr. Dennis Hancock Professor and Forage Extension Specialist















Dr. Dennis Hancock Professor and Forage Extension Specialist















Dr. Dennis Hancock Professor and Forage Extension Specialist















Dr. Dennis Hancock Professor and Forage Extension Specialist















Dr. Dennis Hancock Professor and Forage Extension Specialist