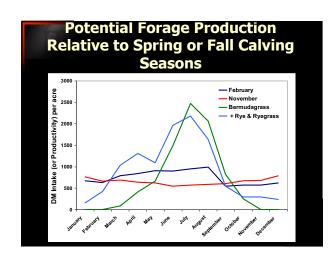

| Forage Yield of Selected<br>Forages in Georgia |               |
|------------------------------------------------|---------------|
| Forage Crop                                    | Typical Yield |
|                                                | (lbs DM/acre) |
| Tall fescue                                    | 7,000-10,000  |
| Alfalfa                                        | 10,000-14,000 |
| Ann. ryegrass                                  | 8,000-14,000  |
| Small grains                                   | 5,000-8,000   |
| Bermudagrass, Common                           | 7,000-10,000  |
| Bermudagrass, Coastal                          | 12,000-15,000 |
| Bermudagrass, Tifton 85                        | 14,000-22,000 |
| Bahiagrass                                     | 10,000-16,000 |
| Sorghum x Sudangrass                           | 9,000-20,000  |
| Pearl Millet                                   | 8,000-13,000  |