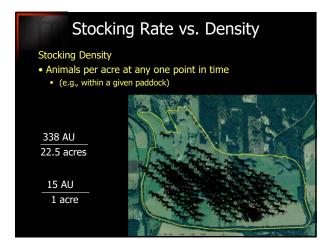

| 10,000-14,000 |
| Ann. ryegrass                                  | 8,000-14,000  |
| Small grains                                   | 5,000-8,000   |
| Bermudagrass, Common                           | 7,000-10,000  |
| Bermudagrass, Coastal                          | 12,000-15,000 |
| Bermudagrass, Tifton 85                        | 14,000-22,000 |
| Bahiagrass                                     | 10,000-16,000 |
| Sorghum x Sudangrass                           | 9,000-20,000  |
| Pearl Millet                                   | 8,000-13,000  |

Dr. Dennis Hancock Professor and Forage Extension Specialist















Dr. Dennis Hancock Professor and Forage Extension Specialist















Dr. Dennis Hancock Professor and Forage Extension Specialist















Dr. Dennis Hancock Professor and Forage Extension Specialist















Dr. Dennis Hancock Professor and Forage Extension Specialist















Dr. Dennis Hancock Professor and Forage Extension Specialist