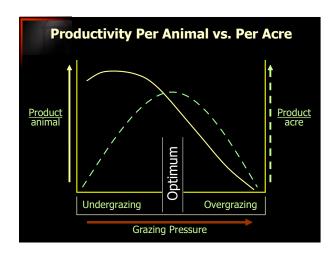

| 8,000-14,000  |
| Small grains                                   | 5,000-8,000   |
| Bermudagrass, Common                           | 7,000-10,000  |
| Bermudagrass, Coastal                          | 12,000-15,000 |
| Bermudagrass, Tifton 85                        | 14,000-22,000 |
| Bahiagrass                                     | 10,000-16,000 |
| Sorghum x Sudangrass                           | 9,000-20,000  |
| Pearl Millet                                   | 8,000-13,000  |

Dr. Dennis Hancock Professor and Forage Extension Specialist















Dr. Dennis Hancock Professor and Forage Extension Specialist















Dr. Dennis Hancock Professor and Forage Extension Specialist















Dr. Dennis Hancock Professor and Forage Extension Specialist















Dr. Dennis Hancock Professor and Forage Extension Specialist















Dr. Dennis Hancock Professor and Forage Extension Specialist