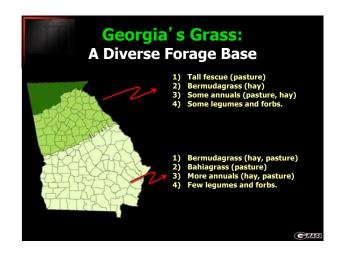

| Forage Yield of Selected<br>Forages in Georgia |               |
|------------------------------------------------|---------------|
| Forage Crop                                    | Typical Yield |
|                                                | (lbs DM/acre) |
| Tall fescue                                    | 7,000-10,000  |
| Alfalfa                                        | 10,000-14,000 |
| Ann. ryegrass                                  | 8,000-14,000  |
| Small grains                                   | 5,000-8,000   |
| Bermudagrass, Common                           | 7,000-10,000  |
| Bermudagrass, Coastal                          | 12,000-15,000 |
| Bermudagrass, Tifton 85                        | 14,000-22,000 |
| Bahiagrass                                     | 10,000