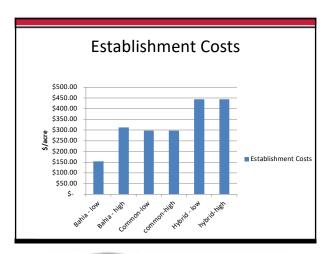

| 5,000-8,000   |
| Bermudagrass, Common                           | 7,000-10,000  |
| Bermudagrass, Coastal                          | 12,000-15,000 |
| Bermudagrass, Tifton 85                        | 14,000-22,000 |
| Bahiagrass                                     | 10,000-16,000 |
| Sorghum x Sudangrass                           | 9,000-20,000  |
| Pearl Millet                                   | 8,000-13,000  |

Dr. Dennis Hancock Professor and Forage Extension Specialist















Dr. Dennis Hancock Professor and Forage Extension Specialist















Dr. Dennis Hancock Professor and Forage Extension Specialist















Dr. Dennis Hancock Professor and Forage Extension Specialist















Dr. Dennis Hancock Professor and Forage Extension Specialist















Dr. Dennis Hancock Professor and Forage Extension Specialist