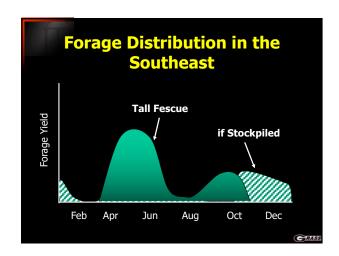

| 7,000-10,000  |
| Alfalfa                                        | 10,000-14,000 |
| Ann. ryegrass                                  | 8,000-14,000  |
| Small grains                                   | 5,000-8,000   |
| Bermudagrass, Common                           | 7,000-10,000  |
| Bermudagrass, Coastal                          | 12,000-15,000 |
| Bermudagrass, Tifton 85                        | 14,000-22,000 |
| Bahiagrass                                     | 10,000-16,000 |
| Sorghum x Sudangrass                           | 9,000-20,000  |
| Pearl Millet                                   | 8,000-13,000  |

Dr. Dennis Hancock Professor and Forage Extension Specialist















Dr. Dennis Hancock Professor and Forage Extension Specialist















Dr. Dennis Hancock Professor and Forage Extension Specialist















Dr. Dennis Hancock Professor and Forage Extension Specialist















Dr. Dennis Hancock Professor and Forage Extension Specialist















Dr. Dennis Hancock Professor and Forage Extension Specialist