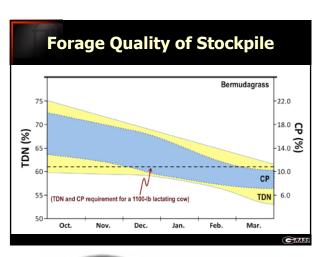

| 10,000-14,000 |
| Ann. ryegrass                                  | 8,000-14,000  |
| Small grains                                   | 5,000-8,000   |
| Bermudagrass, Common                           | 7,000-10,000  |
| Bermudagrass, Coastal                          | 12,000-15,000 |
| Bermudagrass, Tifton 85                        | 14,000-22,000 |
| Bahiagrass                                     | 10,000-16,000 |
| Sorghum x Sudangrass                           | 9,000-20,000  |
| Pearl Millet                                   | 8,000-13,000  |

Dr. Dennis Hancock Professor and Forage Extension Specialist















Dr. Dennis Hancock Professor and Forage Extension Specialist















Dr. Dennis Hancock Professor and Forage Extension Specialist















Dr. Dennis Hancock Professor and Forage Extension Specialist















Dr. Dennis Hancock Professor and Forage Extension Specialist















Dr. Dennis Hancock Professor and Forage Extension Specialist