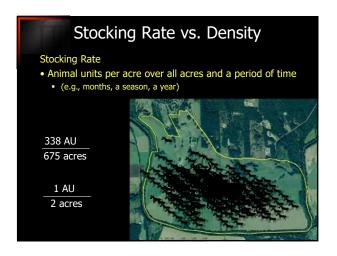

| 10,000-14,000 |
| Ann. ryegrass                                  | 8,000-14,000  |
| Small grains                                   | 5,000-8,000   |
| Bermudagrass, Common                           | 7,000-10,000  |
| Bermudagrass, Coastal                          | 12,000-15,000 |
| Bermudagrass, Tifton 85                        | 14,000-22,000 |
| Bahiagrass                                     | 10,000-16,000 |
| Sorghum x Sudangrass                           | 9,000-20,000  |
| Pearl Millet                                   | 8,000-13,000  |

Dr. Dennis Hancock Professor and Forage Extension Specialist















Dr. Dennis Hancock Professor and Forage Extension Specialist















Dr. Dennis Hancock Professor and Forage Extension Specialist















Dr. Dennis Hancock Professor and Forage Extension Specialist















Dr. Dennis Hancock Professor and Forage Extension Specialist















Dr. Dennis Hancock Professor and Forage Extension Specialist