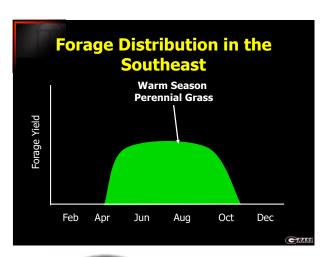

| Forage Yield of Selected<br>Forages in Georgia |               |
|------------------------------------------------|---------------|
| Forage Crop                                    | Typical Yield |
|                                                | (lbs DM/acre) |
| Tall fescue                                    | 7,000-10,000  |
| Alfalfa                                        | 10,000-14,000 |
| Ann. ryegrass                                  | 8,000-14,000  |
| Small grains                                   | 5,000-8,000   |
| Bermudagrass, Common                           | 7,000-10,000  |
| Bermudagrass, Coastal                          | 12,000-15,000 |
| Bermudagrass, Tifton 85                        | 14,000-22,000 |
| Bahiagrass                                     | 10,000-16,000 |
| Sorghum x Sudangrass                           | 9,000-20,000  |
| Pearl Millet                                   | 8,000-13,000  |