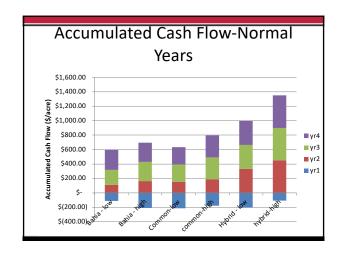

| 5,000-8,000   |
| Bermudagrass, Common                           | 7,000-10,000  |
| Bermudagrass, Coastal                          | 12,000-15,000 |
| Bermudagrass, Tifton 85                        | 14,000-22,000 |
| Bahiagrass                                     | 10,000-16,000 |
| Sorghum x Sudangrass                           | 9,000-20,000  |
| Pearl Millet                                   | 8,000-13,000  |

Dr. Dennis Hancock Professor and Forage Extension Specialist















Dr. Dennis Hancock Professor and Forage Extension Specialist















Dr. Dennis Hancock Professor and Forage Extension Specialist















Dr. Dennis Hancock Professor and Forage Extension Specialist















Dr. Dennis Hancock Professor and Forage Extension Specialist















Dr. Dennis Hancock Professor and Forage Extension Specialist