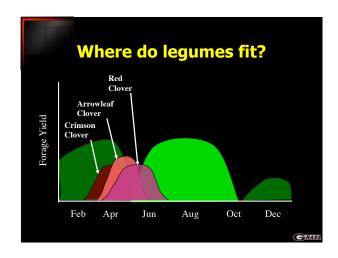

| Forage Yield of Selected<br>Forages in Georgia |               |
|------------------------------------------------|---------------|
| Forage Crop                                    | Typical Yield |
|                                                | (lbs DM/acre) |
| Tall fescue                                    | 7,000-10,000  |
| Alfalfa                                        | 10,000-14,000 |
| Ann. ryegrass                                  | 8,000-14,000  |
| Small grains                                   | 5,000-8,000   |
| Bermudagrass, Common                           | 7,000-10,000  |
| Bermudagrass, Coastal                          | 12,000-15,000 |
| Bermudagrass, Tifton 85                        | 14,000-22,000 |
| Bahiagrass                                     | 10,000-16,000 |
| Sorghum x Sudangrass                           | 9,000-20,000  |
| Pearl Millet                                   | 8,000-13,000  |