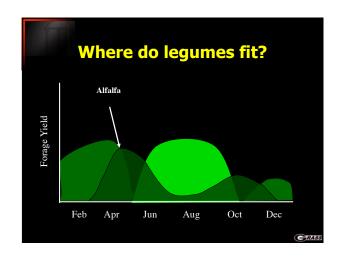

| 7,000-10,000  |
| Alfalfa                                        | 10,000-14,000 |
| Ann. ryegrass                                  | 8,000-14,000  |
| Small grains                                   | 5,000-8,000   |
| Bermudagrass, Common                           | 7,000-10,000  |
| Bermudagrass, Coastal                          | 12,000-15,000 |
| Bermudagrass, Tifton 85                        | 14,000-22,000 |
| Bahiagrass                                     | 10,000-16,000 |
| Sorghum x Sudangrass                           | 9,000-20,000  |
| Pearl Millet                                   | 8,000-13,000  |

Dr. Dennis Hancock Professor and Forage Extension Specialist















Dr. Dennis Hancock Professor and Forage Extension Specialist















Dr. Dennis Hancock Professor and Forage Extension Specialist















Dr. Dennis Hancock Professor and Forage Extension Specialist















Dr. Dennis Hancock Professor and Forage Extension Specialist















Dr. Dennis Hancock Professor and Forage Extension Specialist