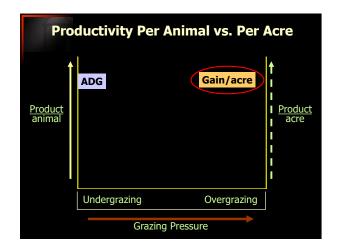

| 8,000-14,000  |
| Small grains                                   | 5,000-8,000   |
| Bermudagrass, Common                           | 7,000-10,000  |
| Bermudagrass, Coastal                          | 12,000-15,000 |
| Bermudagrass, Tifton 85                        | 14,000-22,000 |
| Bahiagrass                                     | 10,000-16,000 |
| Sorghum x Sudangrass                           | 9,000-20,000  |
| Pearl Millet                                   | 8,000-13,000  |

Dr. Dennis Hancock Professor and Forage Extension Specialist















Dr. Dennis Hancock Professor and Forage Extension Specialist















Dr. Dennis Hancock Professor and Forage Extension Specialist















Dr. Dennis Hancock Professor and Forage Extension Specialist















Dr. Dennis Hancock Professor and Forage Extension Specialist















Dr. Dennis Hancock Professor and Forage Extension Specialist