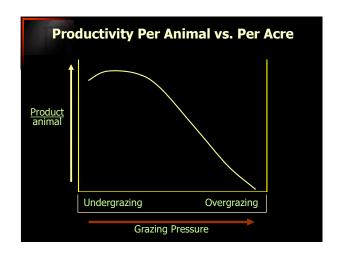

| 8,000-14,000  |
| Small grains                                   | 5,000-8,000   |
| Bermudagrass, Common                           | 7,000-10,000  |
| Bermudagrass, Coastal                          | 12,000-15,000 |
| Bermudagrass, Tifton 85                        | 14,000-22,000 |
| Bahiagrass                                     | 10,000-16,000 |
| Sorghum x Sudangrass                           | 9,000-20,000  |
| Pearl Millet                                   | 8,000-13,000  |

Dr. Dennis Hancock Professor and Forage Extension Specialist















Dr. Dennis Hancock Professor and Forage Extension Specialist















Dr. Dennis Hancock Professor and Forage Extension Specialist















Dr. Dennis Hancock Professor and Forage Extension Specialist















Dr. Dennis Hancock Professor and Forage Extension Specialist















Dr. Dennis Hancock Professor and Forage Extension Specialist