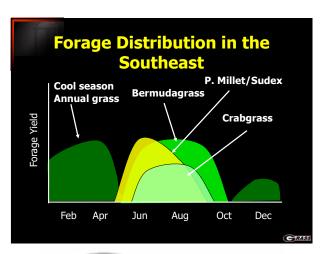

| Forage Yield of Selected<br>Forages in Georgia |               |
|------------------------------------------------|---------------|
| Forage Crop                                    | Typical Yield |
|                                                | (lbs DM/acre) |
| Tall fescue                                    | 7,000-10,000  |
| Alfalfa                                        | 10,000-14,000 |
| Ann. ryegrass                                  | 8,000-14,000  |
| Small grains                                   | 5,000-8,000   |
| Bermudagrass, Common                           | 7,000-10,000  |
| Bermudagrass, Coastal                          | 12,000-15,000 |
| Bermudagrass, Tifton 85                        | 14,000-22,000 |
| Bahiagrass                                     | 10,000-16,000 |
| Sorghum x Sudangrass                           | 9,000-20,000  |
| Pearl Millet                                   | 8,000-13,000  |