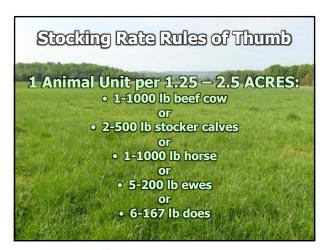

| 8,000-14,000  |
| Small grains                                   | 5,000-8,000   |
| Bermudagrass, Common                           | 7,000-10,000  |
| Bermudagrass, Coastal                          | 12,000-15,000 |
| Bermudagrass, Tifton 85                        | 14,000-22,000 |
| Bahiagrass                                     | 10,000-16,000 |
| Sorghum x Sudangrass                           | 9,000-20,000  |
| Pearl Millet                                   | 8,000-13,000  |

Dr. Dennis Hancock Professor and Forage Extension Specialist















Dr. Dennis Hancock Professor and Forage Extension Specialist















Dr. Dennis Hancock Professor and Forage Extension Specialist















Dr. Dennis Hancock Professor and Forage Extension Specialist















Dr. Dennis Hancock Professor and Forage Extension Specialist















Dr. Dennis Hancock Professor and Forage Extension Specialist